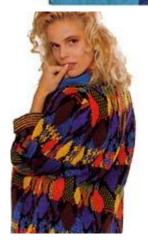

TAKE YOUR CHOICE FROM

40 000 PATTERNS . . .

The PASSAP ELECTRONIC 6000 has more than 660 patterns stored in its memory. Each one is illustrated in full colour in the pattern book. Choose any one and by combining it with different knitting techniques more than 40 000 patterns are at your finger tips. Of course a full alphabet and all figures from 1 to 0 are memorised too.