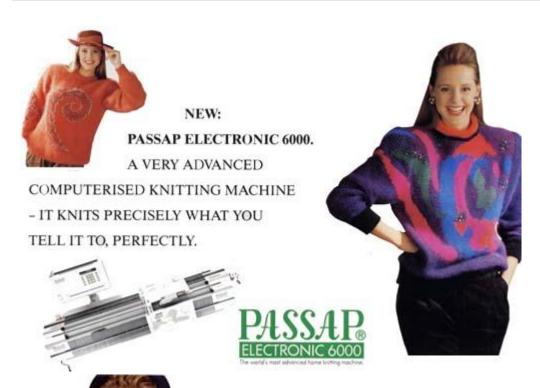

## ITS INGENIOUS DIALOG-COMPUTER

Thanks to the latest electronics the PASSAP ELECTRONIC 6000 is not only more versatile but it makes knitting easier than ever before. In future you decide what you want to knit. Your PASSAP ELECTRONIC 6000 asks you a series of simple questions and then the ingenious Dialog-Computer tells you step by step, in easy to follow instructions, what to do. The result is perfect knitting all the time and your hobby will be more enjoyable than ever.

TAKE YOUR CHOICE FROM

40 000 PATTERNS . . .

The PASSAP ELECTRONIC 6000 has more than 660 patterns stored in its memory. Each one is illustrated in full colour in the pattern book. Choose any one and by combining it with different knitting techniques more than 40 000 patterns are at your finger tips. Of course a full alphabet and all figures from 1 to 0 are memorised too.