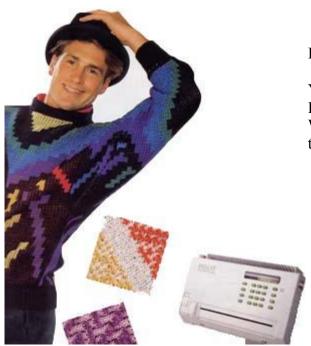

TAKE YOUR CHOICE FROM

40 000 PATTERNS . . .

The PASSAP ELECTRONIC 6000 has more than 660 patterns stored in its memory. Each one is illustrated in full colour in the pattern book. Choose any one and by combining it with different knitting techniques more than 40 000 patterns are at your finger tips. Of course a full alphabet and all figures from 1 to 0 are memorised too.

## IF THAT'S NOT ENOUGH - CREATE YOUR OWN!

You can draw your own design on a pattern sheet and the PASSAP ELECTRONIC 6000 reads it in and knits it just as you have drawn it. What's more you can combine any of the stored patterns or knitting techniques and your own design with one another!