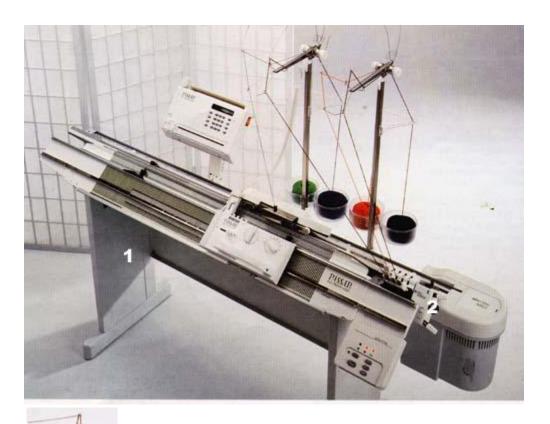

wpeE.jpg (3036 bytes)

The PASSAP ELECTRONIC 6000 is adaptable to individual needs. The following accessories can be bought with the machine or added any time later:

Stand GT 900/4 or GT 600/4 - The heavy duty stand for working while standing up or in sitting position. Stand T601 /4 or T600/4 With or without castors.

**AUTOCOLOR 600** - The fully automatic colour changer for knitting not only two but three and four coloured jacquard patterns

**Woolwinder W600** - With this accessory you can wind yarn in to balls or cones for your machine **Tricofit** - With the Tricofit you will be able to do your casting-off automatically and quicker than ever before! **U 70** - The transfer lock for the automatic transfer from welt to pattern. **U 100 E** - The pattern lock for lace patterns, structured patterns and garter stich.

**LINKER -** The practical device for neat seams.

**ELECTRA 4000** - The motor drive particularly stable, highly reliable and easy to service. **ELECTRA 4600** - The motor drive controlled by the ELECTRONIC 4600. According to the pattern the motor will activate the colour changer or not and stop where necessary.